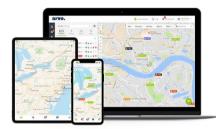

#### Live location.

Gain visibility into where your assets are with position updates every 60 seconds on the map.

See full journey, utilisation and activity histories to see precisely where and how your assets have been used.